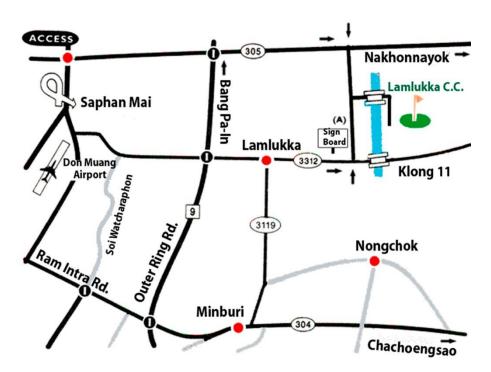

## **Directions**

## From Wiphawadi Rangsit

- Drive North past the airport a few kilometers and take the exit for Lam Luk Ka.(Sign Posted)
- When you drive down the loop over get in the left hand lane and turn left to Lam Luk Ka.
  (Sign Posted)
- Drive straight until you pass through all towns and appear to heading out in the middle of nowhere.
- Turn left after approximately 27 km's where you will see a large (but not huge)
  green sign for Lam Luk Ka Country Club on the left hand side of the road.
- Drive approx. 5.5 kms, then turn right at another green sign. Cross over a bridge and then turn right again.
- Drive straight for another km and turn left into the course entrance

## From The Outer Ring Road to Bang-Pa-In

- Take the turn off to Lam Luk Ka (Sign Posted) and turn right onto Lam Luk Ka Road.
- Turn left after approximately 14.7 km's where you will see a large (but not huge) green sign for Lam Luk Ka Country Club on the left hand side of the road.
- Drive approx. 5.5 kms, then turn right at another green sign.
- Cross over a bridge and then turn right again.
- Drive straight for another km and turn left into the course entrance.

Please call the course at Tel: 02 995 2300-4 if you have trouble finding the course